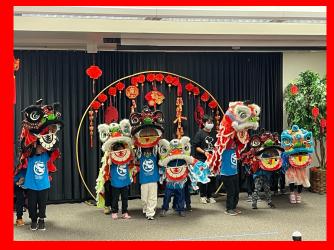

on Sunday from 2-5pm. The girls have been designing, building, programming, and testing a competition robot to compete in local VEX tournaments.

This past weekend, the team was awarded the VIQC Excellence Award in a highly competitive local tournament, advancing the team to the Northern California Region State Championship to be held on March 5th, competing to represent Northern California in the VEX Worlds Championship.



Congratulations to Coach Simon and the Lazer Girlz team!

From left to right: Audrey Wu, Kacie Chen, Lydia Cowan, Audrey Lin, Meera Ramasubramanian, Elizabeth Yip, & Coach Simon (Elizabeth's Father)

VEX Excellence Award Winner

VEX Northern California Region State Championship

## Lunar New Year Celebration CLIPCO

















# Lunar New Year Celebration CLIPCO













**Cupertino Language Immersion Program** 中文況浸式教學





## Thank you, Lunar New Year Volunteers!

Justin Jung Lachlan Wong Devin Thai Carter Yeung **Kyle Fong** Stephanie Li Jasmine Kwan Yuka Miyamoto Reema Vanwari Ava Tse Tristan Lo Nathan Tsui Jennifer Wong Hara Salim Eric Lee **Everett Jou** Aerik Turkal Jaclyn Chiu Isabella Chiu Allison Chew Annabelle Cu Caden Chen Ethan Lin

Lucas Lin **Owen Hung** Andrew Lin Logan Tamtoro Maya Young Emma Eisler Cecilia Wu Amber Shih Alyssa Lin Colleen Pan Wendi Sun Evan Hsu Summer Kwong Isaac Gutmann HsuanNing Yang Pranita Jaware Ashley Oki **Bethany Lam** Naomi Liu **Michelle Chung** Megan Ramjahn **Charlie Loper** Arielle Patty

**Dillon Huang Preston Huang** Yuwei Ma Olivia Tan Brigitte Au Chloe Low Oliver Rust Sung-Jeoi Choi Isaac Marte