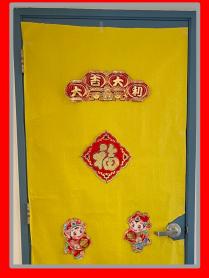

# 2023 Chinese New Year Parade

## The parade is February 4, 2023, starting at 5pm. WATCH FOR CLIP on TV around 7 - 730PM!

You can see the parade for free along the <u>parade route</u> or you can purchase bleacher tickets. You can also watch it on TV or on Facebook Live: