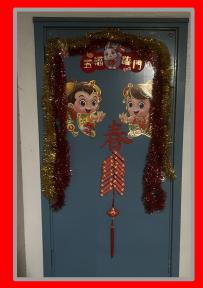

# 2023 Chinese New Year Parade

## The parade is February 4, 2023, starting at 5pm. WATCH FOR CLIP on TV around 7 - 730PM!

You can see the parade for free along the <u>parade route</u> or you can purchase bleacher tickets. You can also watch it on TV or on Facebook Live: