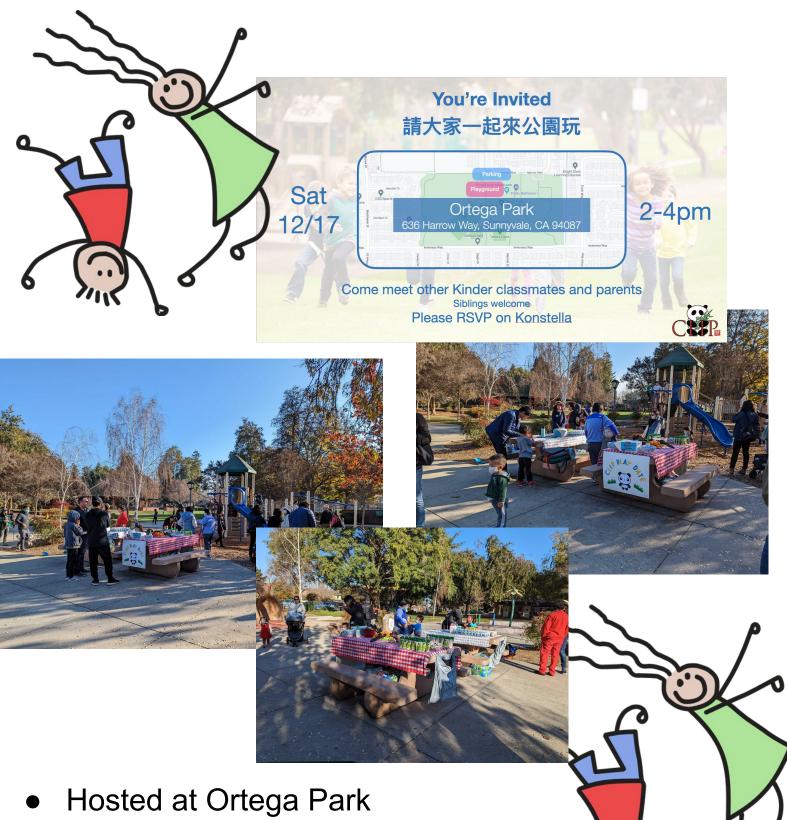

# **Muir News**

**Kinder/TK Registration:** The <u>Priority Registration Window</u> is January 11, 2023, through February 15, 2023. If you don't have a perm ID #, you must register at your attendance area school first.

The Priority Open Enrollment window is February 1, 2023, through February 17, 2023. Parents will apply with perm ID# via an electronic form on the District website during the Priority Open Enrollment Window if they wish to apply to CLIP.

Kindergarten is for children whose birthdays are between 9/2/2017, and 9/1/2018. TK is for children whose birthdays are between 9/2/2018, and 4/2/2019.

CLIP Tours: Tour 3: Feb 8 @ 3:00PM, Tour 4: Feb 15 @ 11:00AM

If you already have a child in CLIP, you do NOT need to attend a CLIP Tour, but you must register your child.