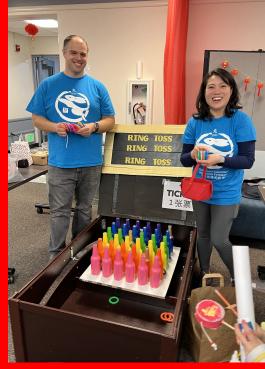

# 2023 Chinese New Year Parade

## The parade is February 4, 2023, starting at 5pm. WATCH FOR CLIP on TV around 7 - 730PM!

You can see the parade for free along the <u>parade route</u> or you can purchase bleacher tickets. You can also watch it on TV or on Facebook Live: