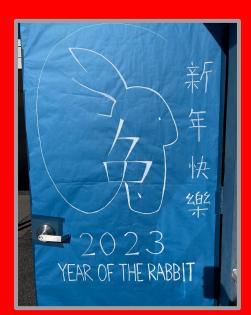

# 2023 Chinese New Year Parade

## The parade is February 4, 2023, starting at 5pm. WATCH FOR CLIP on TV around 7 - 730PM!

You can see the parade for free along the <u>parade route</u> or you can purchase bleacher tickets. You can also watch it on TV or on Facebook Live: