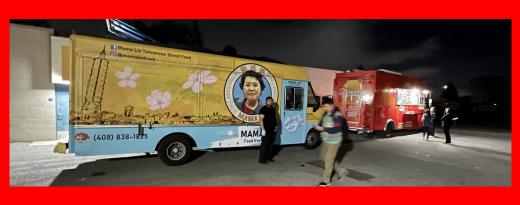

#### When

Friday, February 03, 2023 Time: 10:00 AM to 9:00 PM

#### Where

Panda Express located at: 21000 Stevens Creek Blvd Cupertino CA 95014 (408) 517 - 0670

Participating fundraiser guests are required to present a valid fundraiser flyer (paper copy or digital image) with each order to receive credit towards the fundraiser. Flyers may not be distributed inside or within the vicinity of the restaurant including, without limitation to, the restaurant parking lot before or during the fundraiser. Panda Restaurant Group reserves the right cancel any and all fundraiser events, if the Panda Restaurant Group Fundraiser Guidelines are not followed. Panda Restaurant Group will donate 20% of all purchases made, pre-tax and before fees, at the designated date, time, and your Panda Express location when purchased with your unique code at check-out or when a copy of this flyer is presented. Purchase(s) of gift cards do not count towards the fundraiser, but purchases made with gift cards will count. No portion of purchase is tax deductible.

© 2021 Panda Restaurant Group, Inc. All Rights Reserved.